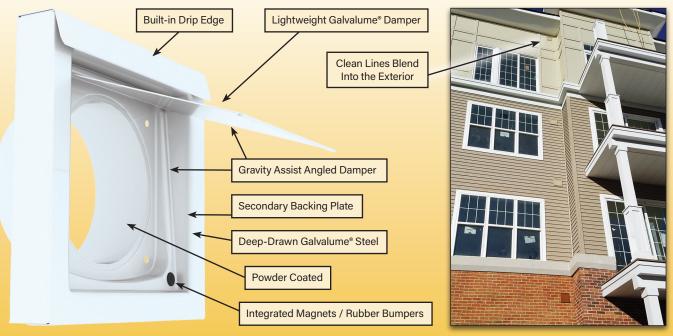

#### **Well-built Aesthetics**

Low profile and clean lines help enhance exterior beauty. With a heavy gauge Galvalume® and powder coated steel body, the DryerWallVent is made to last.

#### **Airflow Efficiency**

The lightweight Galvalume® damper and clean opening maximize efficiency and exceed all code requirements. Less airflow restriction helps save on energy bills, and drying time.

#### **Efficient, Low Profile Termination**

- Lightweight Damper Reduces Airflow Restriction
- Integrated Magnets Deter Bird and Rodent Intrusion
- Damper Easily Accommodates Cleaning Equipment
- Gravity-Assist Damper Provides Extra Protection