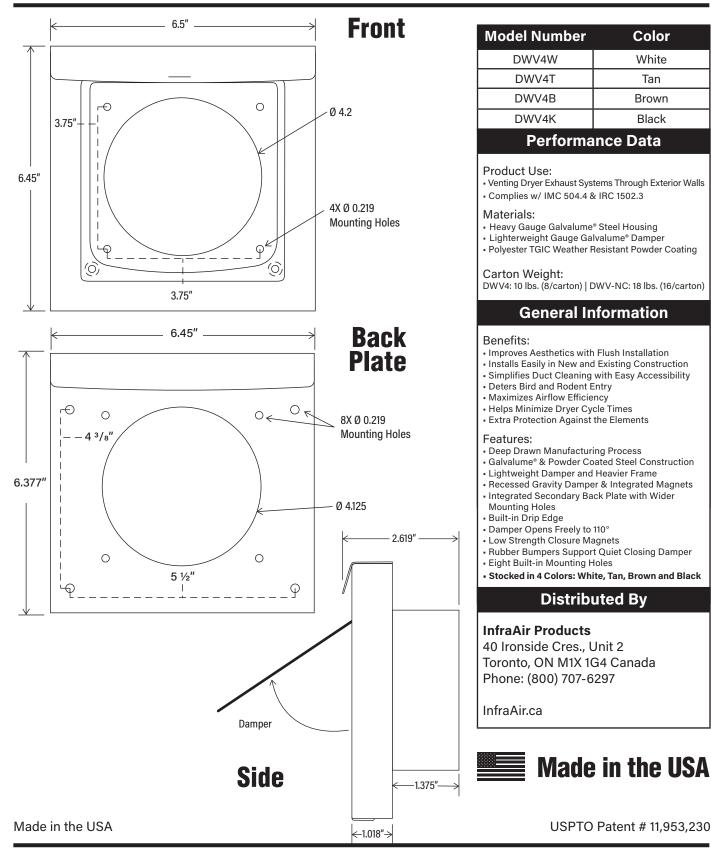

rior beauty. With a heavy gauge Galvalume® and powder coated steel body, the DryerWallVent is made to last.

#### **Ease of Installation**

Engineered for a quick, perfect fit in both retrofit and new construction, total replacement time can be as low as four minutes.

#### **Airflow Efficiency**

The lightweight Galvalume® damper and clean opening maximize efficiency and exceed all code requirements. Less airflow restriction helps save on energy bills, and drying time.



#### **Efficient, Low Profile Termination**

- Lightweight Damper Reduces Airflow Restriction
- Integrated Magnets Deter Bird and Rodent Intrusion
- Damper Easily Accommodates Cleaning Equipment
- Gravity-Assist Damper Provides Extra Protection





(800) 707-6297 InfraAir.ca



### **Technical Product Specifications**