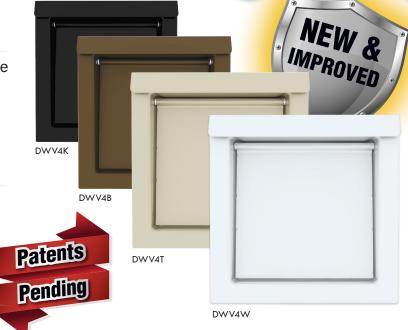

#### **Well-built Aesthetics**

Low profile and clean lines help enhance exterior beauty. With a heavy gauge Galvanized and powder coated steel body, the DryerWallVent is made to last.

#### **Technical Product Specifications**