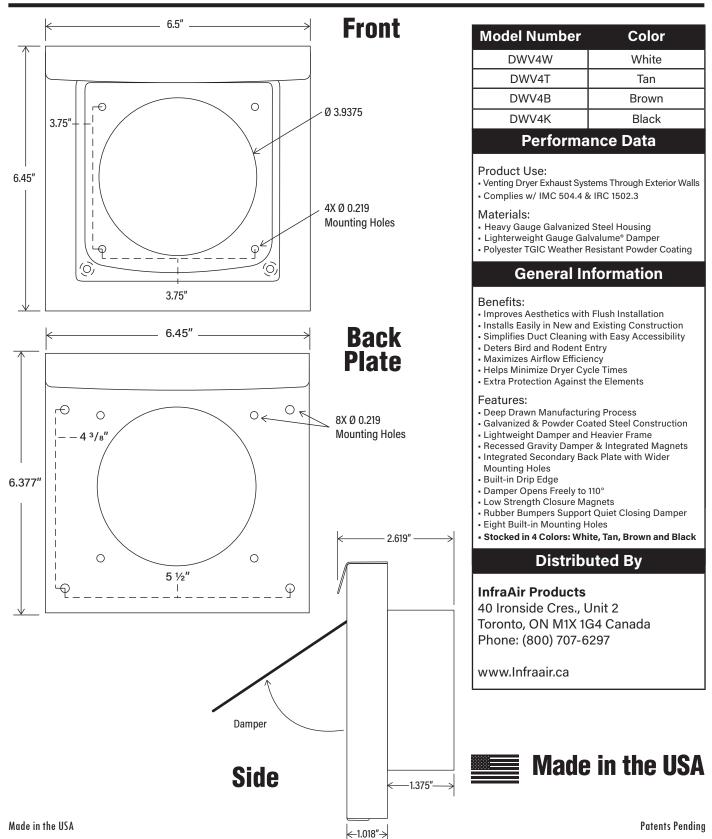

ent time can be as low as four minutes.

#### **Airflow Efficiency**

The lightweight Galvalume® damper and clean opening maximize efficiency and exceed all code requirements. Less airflow restriction helps save on energy bills, and drying time.



#### **Efficient, Low Profile Termination**

- Lightweight Damper Reduces Airflow Restriction
- Integrated Magnets Deter Bird and Rodent Intrusion
- Damper Easily Accommodates Cleaning Equipment
- Built-in Drip Edge Gravity-Assist Damper Provides Extra Protection Lightweight Galvalume® Damper Clean Lines Blend Into the Exterior **Gravity Assist Angled Damper** Secondary Backing Plate Deep-Drawn Galvanized Steel **Powder Coated** Integrated Magnets / Rubber Bumpers





(800) 707-6297 www.InfraAir.ca



#### **Technical Product Specifications**